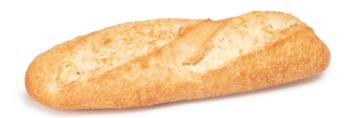

## Verité Bocata Express 140g

The Verité Express Sandwich Bread is designed to deliver maximum convenience without compromising on flavour or quality.

Its thin, golden crust offers a delightful crunch from the very first bite, while the moist, airy, and tender crumb ensures a pleasant texture that stays fresh for hours after baking.

Ready to prepare and serve, this express-format bread meets the demands of today's fast-paced rhythm with the guarantee of a premium bakery experience.

Ready in minutes, crispy for hours!

| 靣     | É       |       | <u></u>  | ß      | *         | Ċ       |
|-------|---------|-------|----------|--------|-----------|---------|
| 140 g | 24,5 cm | 45 u. | 28 boxes | 180 °C | 20-30 min | 5-8 min |