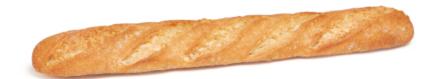

## Verité Super Baguette 290g

Crunchy texture and an authentic flavour that stands out in every bite.

Its thin, golden, and perfectly crisp crust wraps around a soft, moist, and airy crumb that stays tender for longer, ensuring an optimal sensory experience throughout the day.

Thanks to its excellent shelf life and outstanding quality, the Verité Baguette is the premium choice for those seeking a rustic-style bread—with a crust that crackles and a crumb that melts in your mouth.

The baguette that makes a difference!

| 靣     | É     | E h   | <u></u>  | ß      | *         | Ċ         |
|-------|-------|-------|----------|--------|-----------|-----------|
| 290 g | 55 cm | 22 u. | 28 boxes | 180 °C | 20-30 min | 13-16 min |