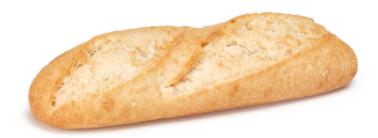

## Maxi Verité Bocata Express 160g

The Maxi Verité Bocata Express is the perfect choice for those seeking a high-quality, convenient, and flavorful bread without compromising on taste or texture. Its golden, crispy crust envelops a tender, juicy, and perfectly open crumb that stays fresh for longer.

Thanks to its generous size and express finish, it's the ideal maxi sandwich bread for fast-paced service—without giving up the premium bread experience.

Quick, tasty, and always fresh!

|   | 靣     | É     | £ h   |          | **        | ٥       |
|---|-------|-------|-------|----------|-----------|---------|
| 1 | 160 g | 27 cm | 40 u. | 28 boxes | 20-30 min | 5-8 min |