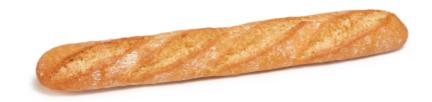

## Long Verité Loaf 340g

The Long Verité Loaf, with its thin, golden, and ultra-crispy crust, wraps around a light, moist, and generously open crumb that stays tender for hours without losing freshness. This loaf enhances everyday dining with a gourmet touch—perfect as a side for meals or dinners,

or as the ideal partner for fine oils, cured meats, or select cheeses.

Long and crispy!

| Ō     | Ê     | ffn   | Щ.       | ß      | (****     | Č         |
|-------|-------|-------|----------|--------|-----------|-----------|
| 340 g | 55 cm | 19 u. | 28 boxes | 180 °C | 20-30 min | 16-18 min |