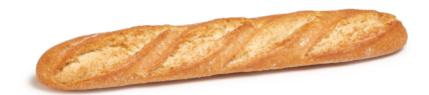

## Large Verité Baguette 390g

A loaf with a thin, golden crust that crackles with every bite. Its intensely crunchy exterior contrasts with a juicy, open, and light crumb that stays tender for hours.

Crafted with a careful selection of ingredients and optimal resting time, this loaf features a generous format—ideal for serving with meals, making large sandwiches, or preparing hearty toasts.

Big format, authentic flavor!

| 靣     | É     | Eh.   | <u></u>  | ß      | *         | Ċ         |
|-------|-------|-------|----------|--------|-----------|-----------|
| 390 g | 55 cm | 18 u. | 28 boxes | 180 °C | 20-30 min | 13-16 min |