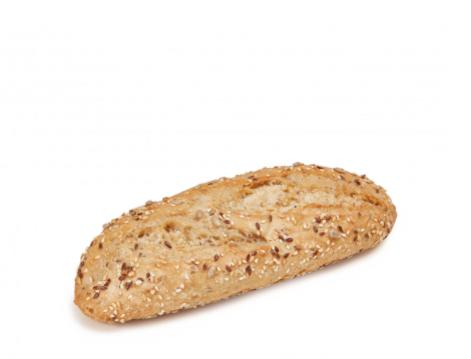

## Tradition Bocata with 62% Cereals and 12% Seeds Express 140g

A carefully crafted bread from our *Tradition* range, now in an express version ready to enjoy in just 5 minutes.

**CRUST:** Thin and crisp. Fully coated in seeds with a balanced ratio that makes it easy to eat.

CRUMB: Soft and fluffy, with clear notes of cereals and seeds.

**FLAVOR:** Rich and well-rounded. The seeds complement the filling without overpowering it or feeling heavy.

| 靣     | Ê     | ffn   | Щ.       | ß      | ***    | Ċ       |
|-------|-------|-------|----------|--------|--------|---------|
| 140 g | 23 cm | 24 u. | 64 boxes | 180 °C | 20 min | 5-8 min |