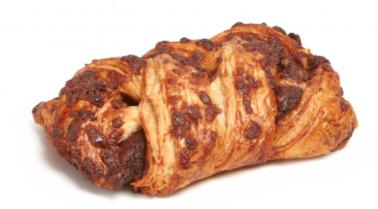

## Chocolate Braid 110g

An Irresistible Treat Combining Light Pastry with Indulgent Chocolate Filling (27%)

Inspired by Central European tradition, this golden, glossy braided pastry features a delicate texture, visible chocolate filling in every slice, and a rich topping of chocolate pieces.

Pre-glazed and decorated, it's ready to thaw and bake—perfect for breakfasts, afternoon snacks, or as a premium dessert for retail shelves and display cases. A practical, profitable solution designed to drive impulse sales.