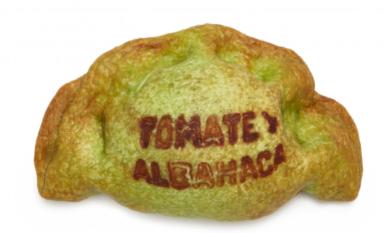

## Basil and Tomato Pick & Go 90g

A very Mediterranean, fresh, and tasty recipe!

**HAND-FORMED.** It's closed by hand, so each piece has a touch of authenticity and craft smanship, making it unique.

**GREEN DOUGH.** Its naturally green dough and the name of the recipeprinted in the center of the empanada help identify it, making it easy to spotat the point of sale.

**FRESH MEDITERRANEAN-STYLE FILLING.** We embrace Mediterranean cuisine with a filling of dried tomato (5%) and basil mixed with natural cream cheese (21%) and shredded Gouda cheese (5%). It also includes sliced black olives, adding aspecial flavour.