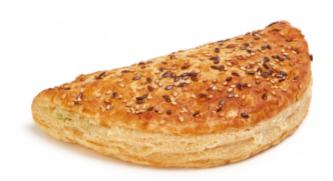

## Spinach and Cheese Puff Pastry Pie 120g

## THE MOST VEGGIE OPTION!

**ENRICHED DOUGH.** Its light, crispy dough flakes into thin layers when bitten, creating a unique experience with every bite. It's made with margarine and enriched with egg and milk.

**THE MOST VEGGIE FILLING.** Combines the softness of chopped fried spinach(23%) with the creamy texture of cheese (13%).

It comes pre-brushed with egg, and its distinctive touch is the decoration with sesame and brown flax seeds.