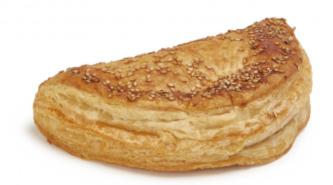

## Tuna and Tomato Puff Pastry Pie 120g

## A CLASSIC THAT NEVER FAILS!

**ENRICHED DOUGH.** Its light, crispy dough flakes into thin layers when bitten, creating a unique experience with each bite. It's made with margarine and enriched with egg and milk.

**FILLED WITH LOTS OF TUNA.** Tuna (27%) plays a prominent role in this "empanada". It's mixed with fried tomato (9%) to create a juicy and flavourful filling. Its surface is egg-washed and decorated with natural sesame seeds.