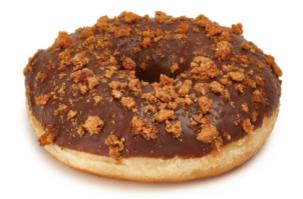

## Choco Biscuit Hoops 81g

The combination of a sweet exterior with a more intense interior makes each bite a unique sensory experience.

**AN INTENSE FLAVOUR AND AN IRRESISTIBLE AROMA.** Our new Hoops is filled (30%) with rich dark chocolate cream, lending it a special and distinct flavour.

On the outside, it's partially covered (9%) with our sweet chocolate and its surface is decorated (4%) with caramelised biscuit pieces, adding an extra touch of sweetness that perfectly complements it.

Each piece has five cream injections, ensuring that every bite is packed with all the ingredients.