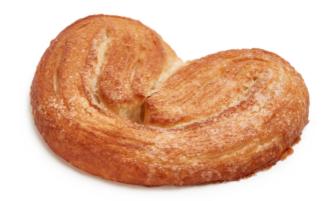

## Croissant Whirl 160g

Our Croissant Palmier is unique: softer, fluffier and juicier!

It's made with croissant dough with margarine (28%), featuring a delicious vanilla aroma and enrichedwith milk. Its dough rises more, is very airy, resulting in a soft, thick bite, perfect for a variety of decorations.

**VERSATILE.** The palmier can be enjoyed on its own or decorated with chocolate, colorful toppings, whipped cream, caramel, or egg yolk. It's themost versatile recipe to enjoy at breakfast, as a snack, to go, or any time of day.