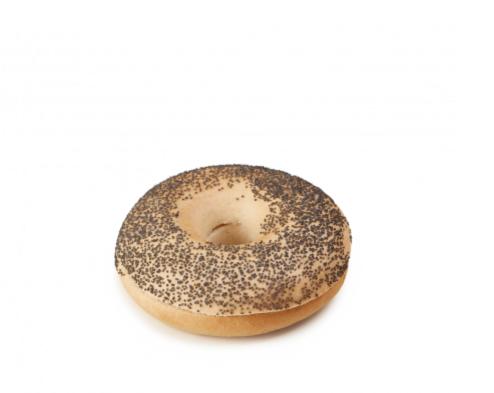

## Sliced Poppy Seed Bagel 3% 85g

## NEW YORK'S MOST ICONIC ROLL, WITH POPPY SEEDS!

**PREPARATION.** One of the most characteristic steps in its preparation is boiling in water before baking, which gives it its dense, distinctive crumb.

**DENSE AND CHEWY TEXTURE.** The bagel is distinguished by its denseinterior and a slightly crunchy thin crust. The result is a sturdy roll,perfect for holding recipes with sauces or cream cheeses.

**COLOR CONTRAST.** The poppy seed topping is perfect for creating color contrast and enhancing the product's appeal. Poppy seeds are also known for their mild, nutty flavour that pairs well with any sweet or savory filling.