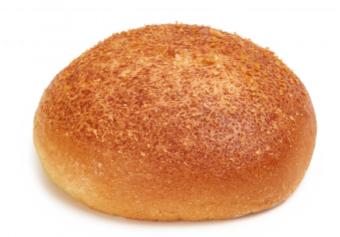

## **LIGHT, SOFT, AND STURDY!**

**PREPARATION.** Potato Brioche Burger Bun: light, soft, and sturdy. A novelty you can't miss. What's more, it also contains butter and egg in its recipe, which enhances its brioche flavour.

**CRUST.** It has a thin and tender crust. Its surface also has a potato flake topping, adding extra texture and color, giving it an attractive tiger-stripe appearance.

**CRUMB.** Its interior will surprise you with its especially soft and fluffy texture. The potato adds extra elasticity to the crumb, making it hold everything perfectly.