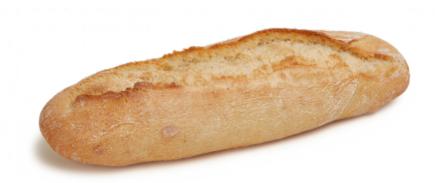

## Acqua Express "Bocata" Super 155g

## TAKE YOUR SANDWICHES TO ANOTHER LEVEL!

**PREPARATION.** Made using the careful and patient process of our Water Range, which results in this extraordinary bread with great durability.

CRUST. Rustic texture and slashing, but with a thin thickness for easier biting.

**CRUMB.** Highly hydrated crumb with open structure, resulting in a fresh and very pleasant texture to eat.

**ALWAYS LIKE FRESHLY BAKED.** Always offer it hot: tender and crunchy, asits high hydration allows it to be reheated at any time of the day, so you can serve it as if it were freshly made.