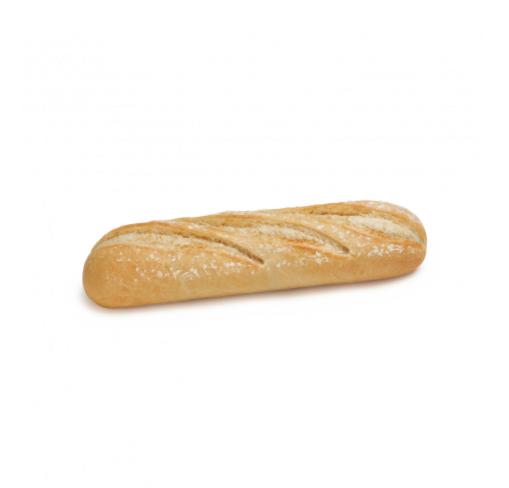

## 5 MINUTES IN THE OVEN AND READY!

**TAHONA RANGE.** We present a new "bocata" for high-volume moments when you need a quick-to-prepare product. A roll with an easy-to-eat crust anda soft crumb. Ideal for breakfast toast and your everyday sandwiches.

**CRUST.** It has a thin, golden, crispy crust. It's coated with flour on the surface, lending it a rustic touch.

**CRUMB.** Spongy and soft. Easy to eat.

| ক্র   | Ē     | f     | <u> </u> | ß      | ***    | ٢     |
|-------|-------|-------|----------|--------|--------|-------|
| 140 g | 27 cm | 50 u. | 28 boxes | 180 °C | 30 min | 5 min |