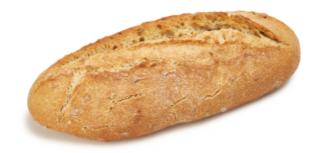

## 20% Corn Country Bread made with Sourdough pH 4.8 400g

## PREMIUM AND 100% NATURAL!

**PREPARATION.** Made with wheat flour, 20%\* corn flour, sunflower seeds,and 12% whole wheat sourdough.

CRUST. Rustic, crispy crust, lightly floured, and yellow-toned.

**CRUMB.** Spongy, soft, and open-structured.

**FLAVOUR.** The corn and sunflower seeds provide a delicious flavour and anoily note. To this, add the distinctive aroma and flavour of the sourdough.

The final result is a bread with a pronounced flavour and balanced acidity without diminishing the intensity of the seeds.