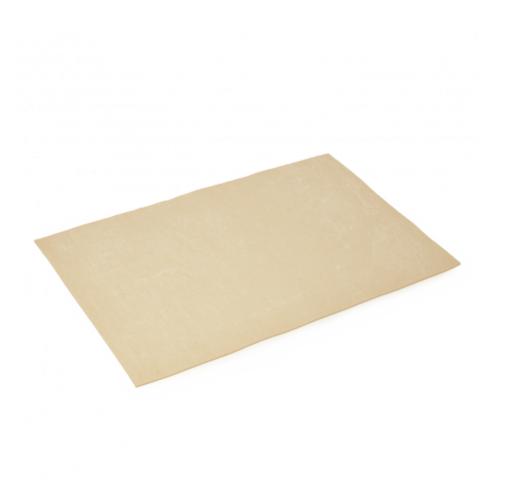

## Puff Pastry Butter Sheet 53x37cm 800g

Versatile, tasty, and with a high percentage of butter!

The puff pastry sheet is a piece of pastry used for a multitude of preparations. Preparing a good puff pastry takes a lot of work, so we make it easy and we do it for you.

Wheat flour and butter dough, but the percentage of butter in the recipe is very high (31%).

Formed by more than 400 layers, from which we obtain a growth sheet after the perfect baking, which leaves an exquisite buttery smell after baking.