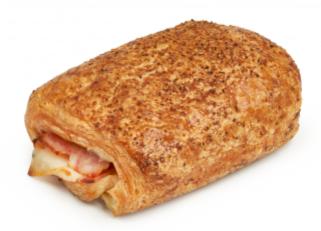

## Bacon & Cheese Napolitana 120g

## SPECIAL FLAVOR

We present you with a new juicy and flavorful option. Our Napolitana now has extra power: filled with a huge slice of bacon cold cuts surrounding a delicious, melted cheese.

We decorate its entire surface with toasted corn semolina making each bite into a crunchy one, which makes it special.

## **DOUGH**

The filling is accompanied by a puff pastry made with margarine and painted with egg.

| 靣     | É       | EB.   | <u></u>  | ß      | *      | Ċ         |
|-------|---------|-------|----------|--------|--------|-----------|
| 120 g | 12,6 cm | 70 u. | 32 boxes | 180 °C | 30 min | 15-18 min |