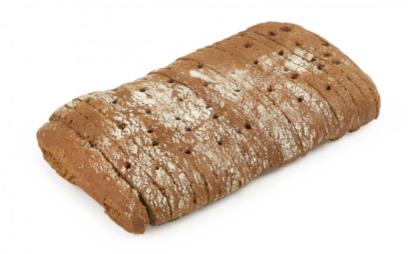

# Sliced Rye Ciabatta RtS 800g

Rustic rye "ciabatta" cut into slices to facilitate professional use. Perfect for making toast, skewers, or as breakfast toast.

#### **CRUST**

With a floured surface and rustic and crunchy texture.

### **CRUMB**

Small and regular alveolate that generates a spongy crumb also resistant to sauces and fillings.

#### **FLAVOR**

Its evident rye nuances are surprising, maintaining at the same time a balanced and soft taste that combines with any recipe.

| 靣     | É     | £ h  |          | *         |
|-------|-------|------|----------|-----------|
| 800 g | 38 cm | 6 u. | 36 boxes | 15-20 min |