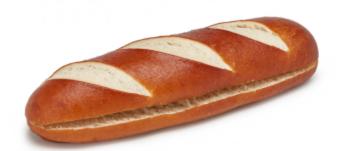

# Pre-Cut Pretzel Hot Dog Bun RtS 80g

### **PREPARATION**

Made with wheat flour it determines its smooth and balanced flavor. With vegetable oil in the dough, it extends its tenderness and durability.

#### **CRUST**

Its rind is very characteristic thanks to its dark color and particular salty flavor. Easy to bite thanks to a skinny, soft, and tender crust.

#### **CRUMB**

Soft and with a consistent structure.