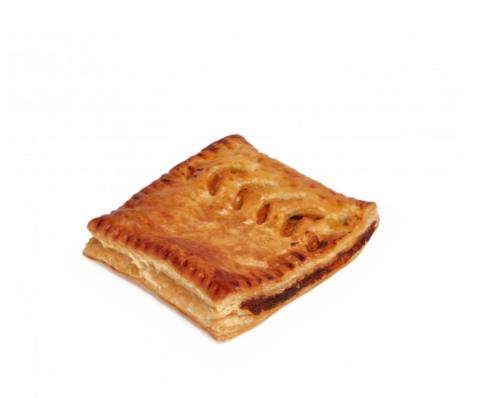

## Tuna & Tomato Puff Pie 225g

Pasty made with puff pastry.

The dough is made with flour and margarine, and the filling is made up of premium quality ingredients, in small pieces, pre-cooked so that it is just right when baked: tuna (17%) and tomato (7%), accompanied by fried vegetables including aubergine, courgette, pepper, onion and diced boiled egg. 49% filling.