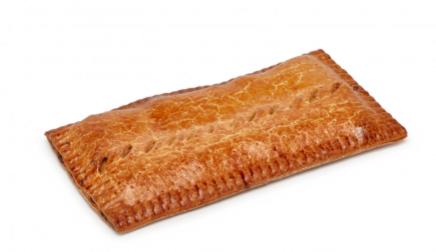

Its exterior is characterised by a fork-like seal around the edge and is decorated with diagonal stripes to differentiate it from the other pasties in our assortment.

| <u></u> | EF      |       |          | ß      | *      |           |
|---------|---------|-------|----------|--------|--------|-----------|
| 450 g   | 23,5 cm | 15 u. | 48 boxes | 180 °C | 45 min | 30-40 min |