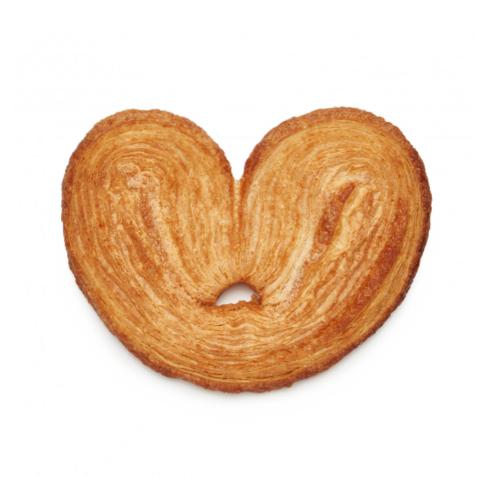

## Puff Pastry Double Whirl XL 220g

The Puff Pastry Double Whirl XL is a very popular puff pastry item.

It is notable not only for its large size, but also for its flaky and airy interior that contrasts with the sugar coating on its surface, base and all around its edge.

It is both tender and crunchy.

It can be offered with an infinite number of toppings to add colour and flavour, and also decorated with exquisite toppings.

| ō     | Ē     | f     | <u> </u> | ß      | (****) | ٢         |
|-------|-------|-------|----------|--------|--------|-----------|
| 220 g | 18 cm | 45 u. | 50 boxes | 180 °C | 45 min | 25-30 min |