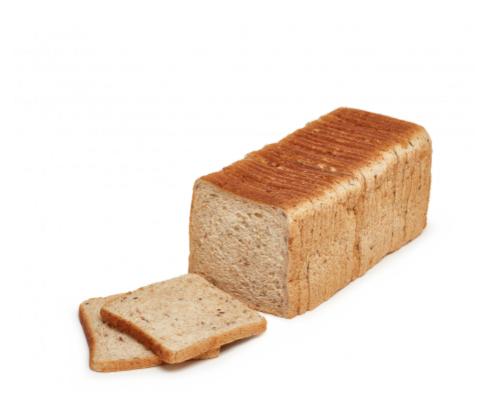

## Sliced Bread with 8 Cereals (58%) and 4 seeds (5.4%) 900g

## The king of sandwiches!

Sliced bread is an essential classic for making toast and sandwiches.

We are adding to our range of sliced breads a new version with 8 cereals and 4 seeds:

- Cereals: wheat, oats, rye, maize, spelt, rice, barley, millet.

- Seeds: sunflower seeds, flaxseed, chopped soya and buckwheat.

Each piece of sliced bread consists of 20 slices plus two heels; and each slice is 11 cm long, 11 cm wide and 1.3 cm thick.

| Ō     | Ð     | fen  | Щ.       | **        |
|-------|-------|------|----------|-----------|
| 900 g | 28 cm | 8 u. | 42 boxes | 45-60 min |