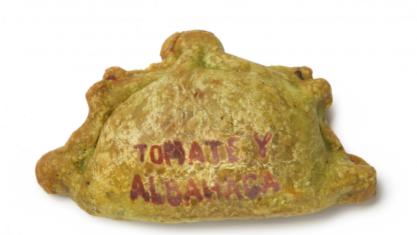

## Basil Tomato Pick & Go 90g

A very Mediterranean, fresh and tasty recipe!

**Manual Forming.** They are closed by hand, so each piece has atouch of authenticity and craftsmanship printedon it that makes it unique.

**Green dough.** Made with wheat flour, sunflower oil and basil (1%), its green dough and the name of the recipe printed in the center of theempanada help to identify it, thus facilitating itschoice.

**Fresh filling in the mediterranean style.** We approach Mediterranean cuisine with a filling of tomato, cream cheese and a touch of basil. It incorporates sliced black olives that give it a very special flavor.