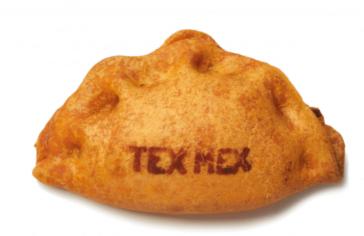

## Tex Mex Pick & Go 100g

**Manual forming.** They are closed by hand, so each piece has atouch of authenticity and a craftsmanship printed on it that makes it unique.

**Orange dough.** Made with wheat flour, sunflower oil and sweet paprika that gives it thathint of orange color. In addition, it incorporates the printed name of the TEX MEX recipe, thus facilitating your choice.

**Filling with strong flavors.** The filling (40%) has been prepared with fried onion and choppedchicken to which is added corn, chopped pepperand a selection of spices that give it that spicyand aromatic touch characteristic of the Tex-Mexcuisine.