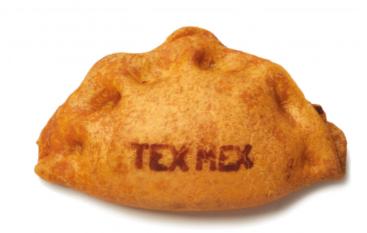

## Tex Mex Pick & Go 100g

**Manual forming.** They are closed by hand, so each piece has atouch of authenticity and a craftsmanship printed on it that makes it unique.

**Orange dough.** Made with wheat flour, sunflower oil and sweet paprika that gives it thathint of orange color. In addition, it incorporates the printed name of the TEX MEX recipe, thus facilitating your choice.

**Filling with strong flavors.** The filling (40%) has been prepared with fried onion and choppedchicken to which is added corn, chopped pepperand a selection of spices that give it that spicyand aromatic touch characteristic of the Tex-Mexcuisine.