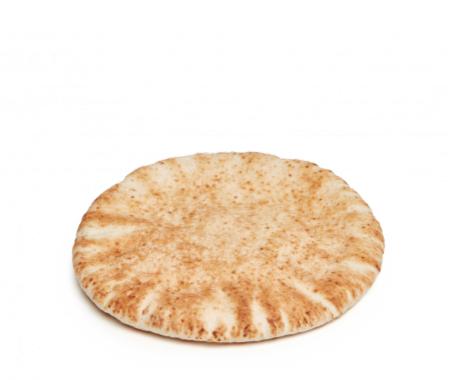

## White Pita Bread 85g

**Elaboration and texture.** Made with wheat flour and slightly fermented, this bread has a flat shape, without crumbs, with a soft texture and a crust reminiscent of pizzas.

**Ideal for fill in.** Pita bread is distinguished by its two flexible layers, which can be easily to form an inner pocket that is ideal for filling. Its neutral flavor makes it perfect to combine with all kinds of ingredients: from fresh vegetables and tasty sauces to grilled meats or, if you prefer, vegetarian dishes.

**Versatile.** In addition, it can also be used on its ownor as an accompaniment to hummus-type dips.

| Ō    | Ð     | Ē     | Щ.       | **     |
|------|-------|-------|----------|--------|
| 85 g | 14 cm | 72 u. | 66 boxes | 30 min |