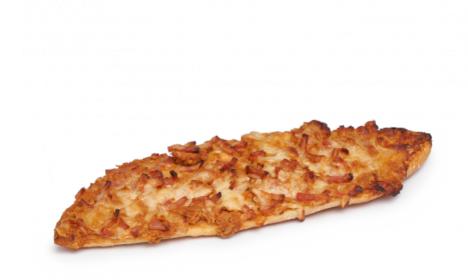

## Barbecue Panini 175g

A new Panini to add value at the point of sale.

An express bread made with very, very long fermentation processes, producing an extra crispy crust with an intense golden colour, an aroma full of nuances and a tender and fresh bite.

A base of chicken breast with barbecue sauce, with a smoky aroma and a caramelised flavour, is spread over the bread, and strips of bacon and grated mozzarella cheese are added.

| 靣     | ET?     | E L   | <u></u>  | ß      | *      | Ċ         |
|-------|---------|-------|----------|--------|--------|-----------|
| 175 g | 26,5 cm | 22 u. | 48 boxes | 180 °C | 20 min | 12-14 min |