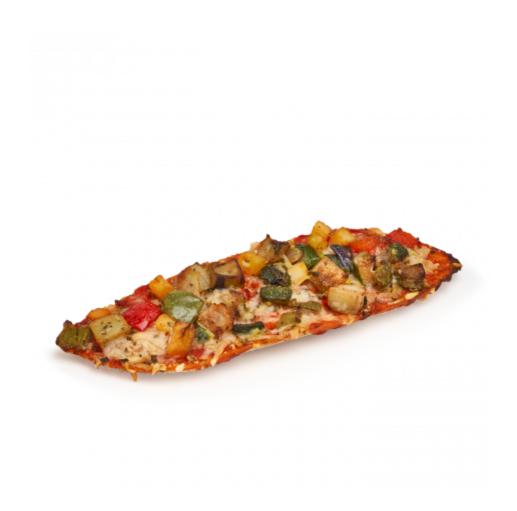

## Vegetable Panini 175g

Express bread made with very long fermentation processes resulting in an extra crispy crust with an intense golden colour, an aroma full of nuances and a tender and fresh bite.

A fried tomato base is spread on top of the bread. Vegetables such as courgette, aubergine, red and green pepper, onion and potato. Add a touch of oregano for a special touch.

| ক্র   | Ð     | ffh<br> | Щ.  | Щ.       | ß      | ***    | ٨            |
|-------|-------|---------|-----|----------|--------|--------|--------------|
| 175 g | 27 cm | 20 u.   | 8x5 | 40 boxes | 180 °C | 20 min | 12-14<br>min |