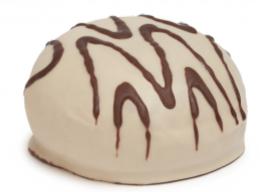

## White Cream-Filled Ball Hoops 115g

An enveloping product with an inviting appearance and an authentic taste. As if you were biting into a real white chocolate bar in a doughnut format.

Defrost it...and that's it

**Tender dough.** A dough with extra tenderness and sponginess that contrasts with its crunchy topping.

**Crunchy exterior.** White chocolate bar-flavoured coating decorated with strips of our famous bonbon.

It's filled with white chocolate cream.

A treat for chocolate lovers

| 卤     |        | £ h   |      | <b>#</b>  | *         |
|-------|--------|-------|------|-----------|-----------|
| 115 g | 9,5 cm | 24 u. | 16x8 | 128 boxes | 35-40 min |