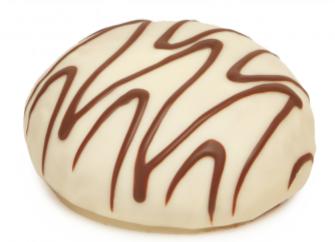

## White Cream-Filled Ball Hoops 115g

An enveloping product with an inviting appearance and an authentic taste. As if you were biting into a real white chocolate bar in a doughnut format.

Defrost it...and that's it

**Tender dough.** A dough with extra tenderness and sponginess that contrasts with its crunchy topping.

**Crunchy exterior.** White chocolate bar-flavoured coating decorated with strips of our famous bonbon.

It's filled with white chocolate cream.

A treat for chocolate lovers

| 靣     | E    | ££    | #    | <u></u>   | *         |
|-------|------|-------|------|-----------|-----------|
| 115 g | 9 cm | 24 u. | 16x8 | 128 boxes | 35-40 min |