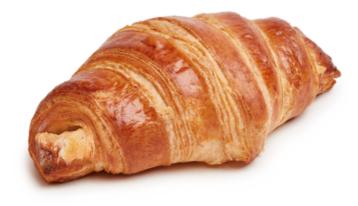

## Ferm. White Choco Bar Croissant 95g

A sublime bite-sized croissant, filled with white chocolate.

**Generous Volume**. Made with real French flour and margarine, it's a piece of a generous volume, with a vibrant exterior and an exquisite taste.

**Hand-Made.** Each piece is hand-made, lending each piece a unique, handcrafted character. It is filled with a white chocolate bar, which is also applied by hand to each croissant.

A trendy filler!

| ক্র  | Ê       | Ē     | <u> </u> | ß      | **     | ٢           |
|------|---------|-------|----------|--------|--------|-------------|
| 95 g | 11,5 cm | 45 u. | 48 boxes | 180 °C | 30 min | 14 - 16 min |