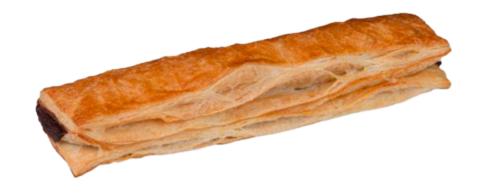

## Chocolate Cream Puff Pastry 190g

Large-sized puff pastry rolls that are ideal for chocoholics.

Their extra-long size will impress everyone. It is a generous piece filled with delicious chocolate cream and accompanied by a crispy puff pastry.

It is decorated with sugar that melts during baking, making it extra crunchy on the surface. Absolutely irresistible.

| Ō     | Ð     | f     | Щ.  | Щ.       | ß      | ***    | ٢            |
|-------|-------|-------|-----|----------|--------|--------|--------------|
| 190 g | 28 cm | 40 u. | 8x6 | 48 boxes | 180 °C | 30 min | 25-28<br>min |