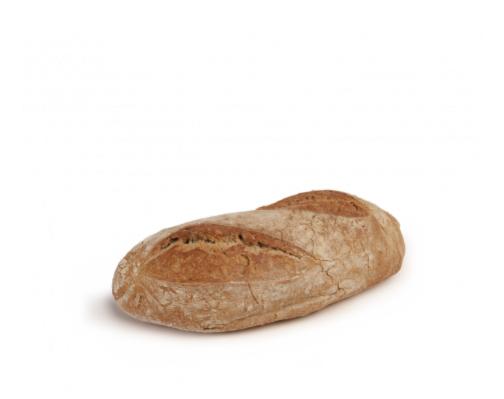

## Sarracena Country Bread made with sourdough pH 4.8

100% natural premium loaf with an intense flavor, at the same time that it is balanced to combine with any food.

It is made with wheat flour and 7% buckwheat that gives it greater flavor and texture by incorporating pieces into the dough, which it provides a crunchy touch.

It is made with 13% natural sourdough from the crop that provides flavor, greater durability and greater digestibility.

It is baked in a Stone Base Oven.

It enhances its rustic crust, with a floured Rustic crust with an attractive dark color.

Dark, juicy and consistent crumb. With a subtle touch of crunchiness due to the buckwheat pieces.

MADE WITH SOURDOUGH · STONE OVEN · SOURCE OF FIBRE · LONG RESTS · HANDMADE · HIGHLY HYDRATED · VEGAN · CEREAL MIX FLOUR ·