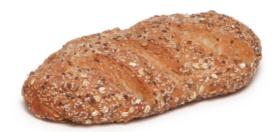

## Cereals and Seeds Country Bread made with Sourdough pH4.8

The perfect balance between taste and health.

It is a 100% natural premium loaf, which combines the delicious flavor of cereals and seeds with all the properties that sourdough provides.

It is made with 13% natural sourdough from the crop that provides flavor, greater durability and greater digestibility.

It is made with 69% of Cereals and 12% Seeds. All flavor outside and inside.

Cereals: wheat, rye, rolled oats.

Seeds: sunflower seeds, flax, sesame, pumpkin seeds.

It is baked in a stone sole oven which enhances its rustic crust and the alveolate crumb.

| 靣     | É     | EB .  | <u></u>  | ß      | *      | Ċ           |
|-------|-------|-------|----------|--------|--------|-------------|
| 400 g | 26 cm | 14 u. | 40 boxes | 180 °C | 60 min | 14 - 16 min |