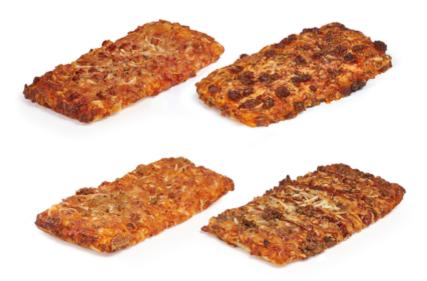

## **Assorted Pizzas**

An assortment of high-rotation pizzas in rectangular format.

Assortment pizzas with a touch of olive oil and visible ingredients over the entire surface, without edges. Their format is perfect for using the whole oven tray, saving space and baking time.

- Bacon and tuna: tomato, bacon, tuna and mozzarella cheese.
- Ham and cheese: tomato, cooked ham and mozzarella cheese.
- **Barbeque** fried vegetables (tomato, green and red peppers, onion), beef, barbeque sauce and mozzarella cheese.
- Chorizo: tomato, chorizo and mozzarella cheese.