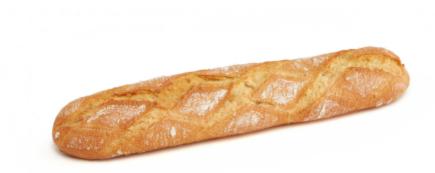

## Seed Loaf with Corn 12% 265g

A rustic bread made with corn flour that stands out thanks to its **delicious flavour** and for its **crispy**, **golden** crust. It has an attractive appearance because of its special **diamond-shaped cuts**. Inside, an **alveolate**, **soft and hydrated crumb**, and its **slightly yellow** colour will surprise you. In addition, because of its production process, it is a **highly durable** bread.