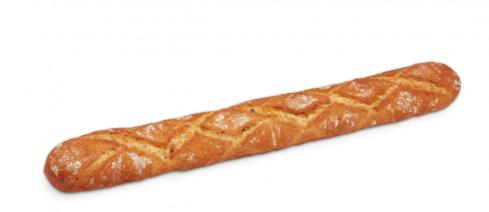

## Large Seed Loaf with 12% Corn 280g

A rustic bread made with corn flour that stands out thanks to its **delicious flavour** and for its **crispy**, **golden** crust. It has an attractive appearance because of its special **diamond-shaped cuts**. Inside, an **alveolate**, **soft and hydrated crumb**, and its **slightly yellow** colour will surprise you. In addition, because of its production process, it is a **highly durable** bread.

The special long format gives it a great appearance. Ideal as a differentiating reference for any establishment.

| 靣     | É     | E h   | <u></u>  | ß      | *      | Ċ         |
|-------|-------|-------|----------|--------|--------|-----------|
| 280 g | 55 cm | 25 u. | 28 boxes | 180 °C | 30 min | 18-23 min |