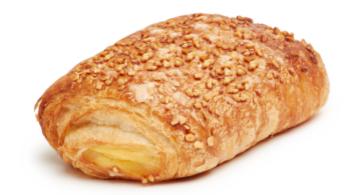

## Ferm. Decorated Custard Napolitana 120g

A Napolitana made with margarine, of a generous volume and with a very tasty cream. It is notable for its handling: it comes pre-painted with egg and decorated, as easy as that.

**SPECIAL FLAVOUR:** filled with custard-flavoured cream, with a touch of milk added that lends it creaminess.

**EXQUISITE DECORATION:** it is decorated twice: pearl sugar that caramelised on the surface after the baking, and chopped peanut.