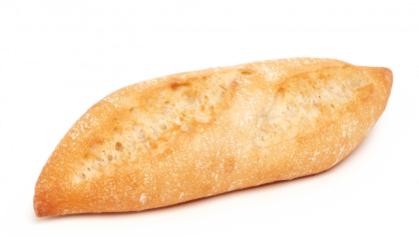

## Express Tradicional Gourmet Bocata 100g

This product completes our wide range of rustic sandwiches with a 100g format that makes it ideal for making sandwiches. A bread with a fresh and lightly alveolate crumb, a thin crust, it's crunchy and easy to eat. It has a very attractive rustic, arisan appearance. Very quick and easy to prepare. It needs only 5 minutes' baking and it's ready to serve.