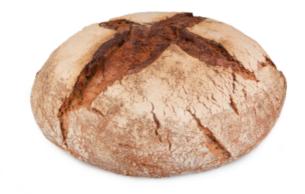

## Rye Premium Country Bread 1800g, made with Sourdough pH4.8

Premium artisan loaf, with 100% natural ingredients, exclusive sourdough, long resting times and baked in oven with stone deck, achieving a crunchy crust and a highly alveolate crumb with an exceptional flavour and aroma. This loaf is characterised by the mixture of wheat and rye. Balanced flavour with acid nuances.