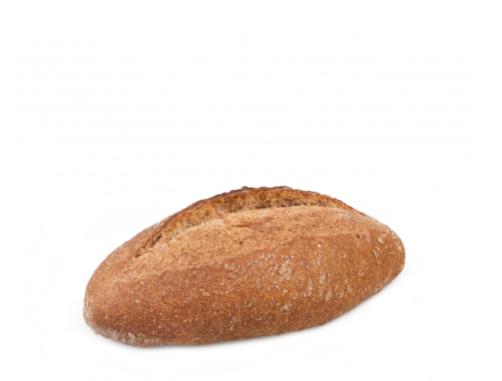

## 100% Whole Grain Country Bread 400g

A loaf made with wholemeal wheat flour. The whole grain contains germ (which provides antioxidants and phytonutrients), endosperm (which provides protein and starch) and bran (source of fibre, vitamins and minerals). High fibre content. Protein source.