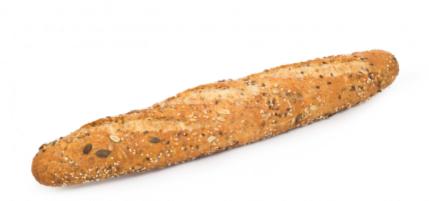

## Premium Bread With Seeds 13% and Pumpkin Seeds 3% 260g

A bread with a great variety of grains and seeds, which it includes both in the dough and in its crust decoration. It contains 5 cereals (wheat, spelt, rye, oats and millet), 6 seeds (pumpkin, brown flax, yellow flax, sunflower, sesame and poppy) and natural sourdough. It is a source of fibre, helping to regulate intestinal transit. With Natural Sourdough.