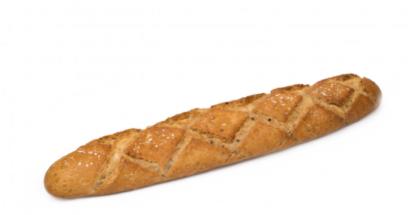

## 5 Seeds Loaf Premium 300g

A pleasant-looking bread due to its crust with cuts in the shape of a rhombus. With a flavour and aroma characteristic of our natural sourdough and the combination of wheat and rye flours, alongside 5 types of seeds: sunflower seeds, buckwheat seeds, golden flax seeds, brown flax seeds and sesame seeds. Decorated with flour. A source of fibre. With Natural Sourdough.