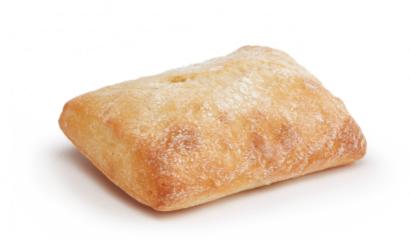

## Cristal Roll Mediterranean 65g

The Cristal range stands out for its crunchy and thin crust, a Mediterranean flavour thanks to the olive oil and the sourdough in its recipe. A slow elaboration process and high hydration are the key to the alveoli of this bread. Ideal for home consumption in packs of 3 or 4 units. Also, to serve as an individual roll in the center of the table. In short, it is a versatile format for all meals.