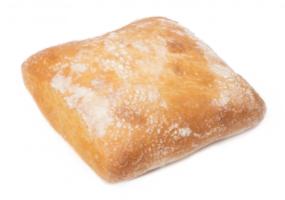

## Mediterranean Cristal Bread 80g

A tasty, light premium bread with a combination of surprising textures: it has a crunchy crust and a fluffy, aerated crumb. It's notable for its marked Mediterranean flavour since it contains 6% olive oil and 9% sourdough. This format is one of the most versatile since it allows you to make anything from original square burgers to sandwiches and toast and it can accompany the most gourmet set menus.