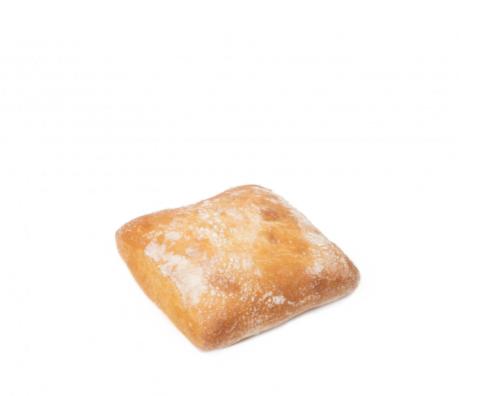

## Mediterranean Cristal Bread 80g

A tasty, light premium bread with a combination of surprising textures: it has a crunchy crust and a fluffy, aerated crumb. It's notable for its marked Mediterranean flavour since it contains 6% olive oil and 9% sourdough. This format is one of the most versatile since it allows you to make anything from original square burgers to sandwiches and toast and it can accompany the most gourmet set menus.