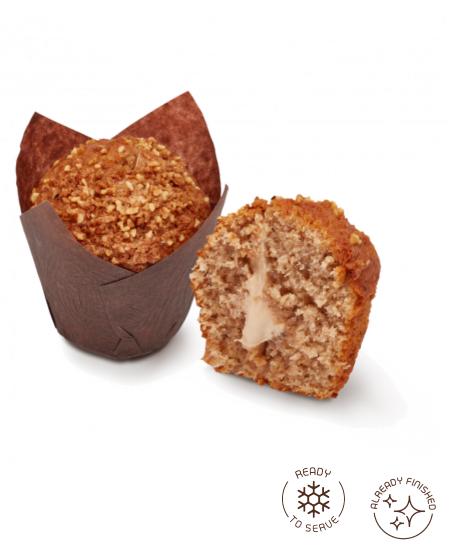

## Nuts&Cream Filled Muffin 110g

A surprising snack! How to describe so much pleasure in your mouth? The filling merges with the crushed hazelnuts, which strengthens its exquisite dough. A fluffy, toast-coloured dough and a vanilla flavour that includes a mix of nuts and a touch of cocoa and caramel filled with hazelnut milk cream (15%) and decorated with a hazelnut crunch.